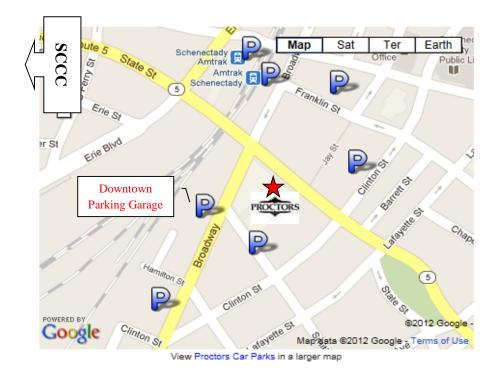

## DIRECTIONS TO PROCTORS THEATRE

Proctors is located at 432 State Street, Schenectady, NY 12305

For specific driving and parking directions see: http://www.proctors.org/visiting/parking

**From East, South or West** Take NYS Thruway to Exit 25. From the Exit take I-890 to Exit 5 (Broadway). Turn right at the foot of ramp onto Broadway. Take Broadway to the third traffic light. Turn left for complimentary parking in the Metroplex Parking Garage. The Garage is adjacent to Proctors. Enter the Proctors Arcade under the marquee next to New York State Lottery building.

**From North to South** Take Northway (I-87) South to Exit 6. Take Route 7 west into Schenectady to I-890 West. Follow I-890 to Exit 5 (Broadway). Turn right off ramp onto Broadway to the third traffic light. Turn left into the Garage for complimentary parking. The Garage is adjacent to Proctors. Enter the Proctors Arcade under the marquee next to New York State Lottery building.

**NOTE:** Parking is available on the SCCC campus (only a few blocks away), at the Metroplex Downtown Parking Garage, and at the other locations noted below.