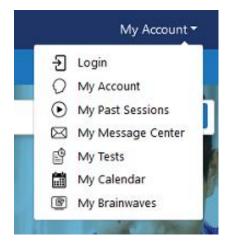

## **Account Features**: Access your Brainfuse activity through easy-to-use account options

- My Account: Provides directions and QR code needed to gain access to the Brainfuse app
- **My Past Sessions** shows all of your past tutoring sessions so that you can replay the tutoring session after it has ended
- My Message Center contains all of your tutor responses to Writing Lab or Send Question submissions
- My Tests displays all of the practice tests taken. Tests can be reset from this page
- My Calendar tracks any scheduled MEET sessions
- My Brainwaves contains your Brainwaves to view, edit, or share with others
- My CloudPack allows you to create or save files to easily upload onto the Whiteboard or Writing Lab