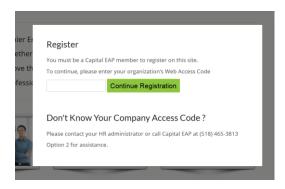

### Step 3

Enter the Website Access Code. SUNY SCCC is:

#### 122250

You'll only do this one time.