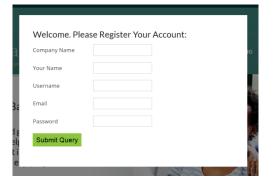

# Step 4

Complete your registration and submit

You'll now have access to the Member's pages on the website which includes Contact a Counselor, Counsleor Chat, discounted workshop enrollment, downloadable clinical forms, online mental health screenings, videos and more. You'll also be enrolled for our Mental Health Monthly Newsletter, The Mentor.