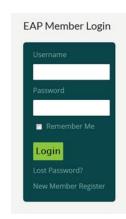

# **Website Registration Instructions**

Some of the most valuable information and tools available to Capital EAP Members are password protected. Please follow the instructions below to set up your Capital EAP online username and password.

**Step 1** Go to www.capitaleap.org



## Step 2

Look for the EAP Member Login box and click on New Member Register



### Step 3

Enter the Website Access Code. SUNY SCCC is:

#### 122250

You'll only do this one time.



# Step 4

Complete your registration and submit



You'll now have access to the Member's pages on the website which includes Contact a Counselor, Counsleor Chat, discounted workshop enrollment, downloadable clinical forms, online mental health screenings, videos and more. You'll also be enrolled for our Mental Health Monthly Newsletter, The Mentor.

If you need assistance, please call Capital EAP at 518.465.3813 or email us at questions@capitaleap.org.